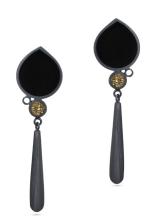

#### **FIONA KWONG**

Curved Seeing .925, faceted black spinel, garnet tear drop \$200