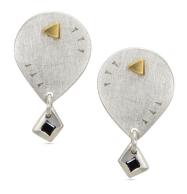

#### **BRENDAN ADAIR-SMITH**

Square and rectangle oxidised .925, 18ct yellow gold \$490

**MICHELLE CANGIANO** 

Silver Lining collection 18ct yellow gold and .925 \$740