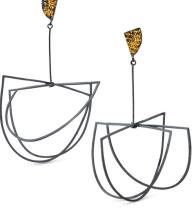

# LEFT&RIGHT

Studio Ingot presents 100 pairs of earrings in a survey of styles, materials and ideas. The earrings range from conventional to surprising, challenging to discreet, utilising found objects to precious gems.



### **LEFT&RIGHT**



#### **BRENDAN ADAIR-SMITH**

Square and rectangle oxidised .925, 18ct yellow gold \$490



**MICHELLE CANGIANO** 

Silver Lining collection 18ct yellow gold and .925 \$740



#### **GEORGIE BROOKS**

The Spaces Inbetween
Oxidised .925 and 24ct foil
\$380



#### **JANE BOWDEN**

Cognac and champagne diamonds, 18ct gold, smoky quartz \$4835



**YU FANG CHI** .999 Silver filigree \$300



## **LEFT&RIGHT**



#### **LAILA MARIE COSTA**

Magnetic Fields Tear Drops .925, Argentinian pendant, cassette tape pressure pads (fragile) \$250



#### **JEANETTE DYKE**

Midnight Reflection 18ct yellow gold, oxidised .925, black diamonds \$3150



#### **BIN DIXON-WARD**

Linked Cubes
Titanium, 18ct yellow gold
\$420



#### **ANNA DAVERN & CASS PARTINGTON**

Coasters
Sublimation printed aluminium, .925 fittings
Metalball/Fogdot
\$195





Branch Drop Oxidised .925 \$300



## **LEFT&RIGHT**



#### **EMMA GRACE**

.925, 18ct yellow gold and sapphire



#### **LINDA HUGHE