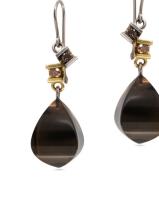

#### **JEANETTE DYKE**

Midnight Reflection 18ct yellow gold, oxidised .925, black diamonds \$3150