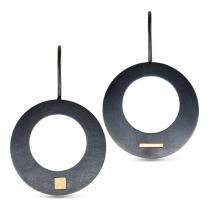

# LEFT&RIGHT

Studio Ingot presents 100 pairs of earrings in a survey of styles, materials and ideas. The earrings range from conventional to surprising, challenging to discreet, utilising found objects to precious gems.



### **LEFT&RIGHT**



#### **BRENDAN ADAIR-SMITH**

Square and rectangle oxidised .925, 18ct yellow gold \$490



**MICHELLE CANGIANO** 

Silver Lining collection 18ct yellow gold and .925 \$740



#### **GEORGIE BROOKS**

The Spaces Inbetween
Oxidised .925 and 24ct foil
\$380



#### **JANE BOWDEN**

Cognac and champagne diamonds, 18ct gold, smoky quartz \$4835



**YU FANG CHI** .999 Silver filigree \$300



## **LEFT&RIGHT**



#### **LAILA MARIE COSTA**

Magnetic Fields Tear Drops .925, Argentinian pendant, cassette tape pressure pads (fragile) \$250



#### **JEANETTE DYKE**

Midnight Reflection 18ct yellow gold, oxidised .925, black diamonds \$3150



#### **BIN DIXON-WARD**

Linked Cubes
Titanium, 18ct yellow gold
\$420



#### **ANNA DAVERN & CASS PARTINGTON**

Coasters
Sublimation printed aluminium,