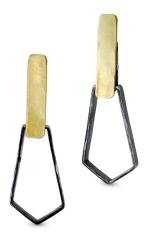

# LEFT&RIGHT

Studio Ingot presents 100 pairs of earrings in a survey of styles, materials and ideas. The earrings range from conventional to surprising, challenging to discreet, utilising found objects to precious gems.



### **LEFT&RIGHT**



#### **BRENDAN ADAIR-SMITH**

Square and rectangle oxidised .925, 18ct yellow gold \$490



**MICHELLE CANGIANO** 

Silver Lining collection 18ct yellow gold and .925 \$740



#### **GEORGIE BROOKS**

The Spaces Inbetween
Oxidised .925 and 24ct foil
\$380



#### **JANE BOWDEN**

Cognac and champagne diamonds, 18ct gold, smoky quartz \$4835



**YU FANG CHI** .999 Silver filigree \$300



## **LEFT&RIGHT**



#### **LAILA MARIE COSTA**

Magnetic Fields Tear Drops .925, Argentinian pendant, cassette tape pressure pads (fragile) \$250



#### **JEANETTE DYKE**

Midnight Reflection 18ct yellow gold, oxidised .925, black diamonds \$3150



#### **BIN DIXON-WARD**

Linked Cubes
Titanium, 18ct yellow gold
\$420



#### **ANNA DAVERN & CASS PARTINGTON**

Coasters
Sublimation printed aluminium, .925 fittings
Metalball/Fogdot
\$195





Branch Drop Oxidised .925 \$300



## **LEFT&RIGHT