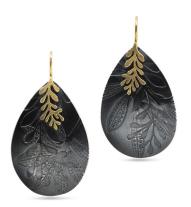

#### **JEANETTE DYKE**

Midnight Reflection 18ct yellow gold, oxidised .925, black diamonds \$3150