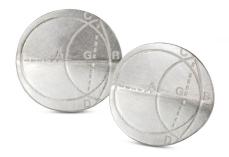

#### **ANNA DAVERN & CASS PARTINGTON**

Coasters
Sublimation printed aluminium, .925 fittings
Metalball/Fogdot
\$195

Branch Drop Oxidised .925 \$300

#### **CASS PARTINGTON & ANNA DAVERN**

Coasters
Sublimation printed aluminium, .925 fittings
Mirrorball/Redshed
\$195