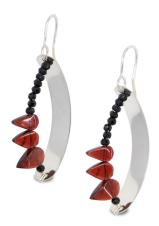

#### **FIONA KWONG**

Curved Seeing .925, faceted black spinel, garnet tear drop \$200