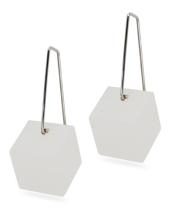

drangea
Drop studs blue and pink PVC
\$220



## **LEFT&RIGHT**



#### **PENNIE JAGIELLO**

Hand carved vintage plastic, recycled .925 \$180



#### **FIONA KWONG**

Curved Seeing .925, faceted black spinel, garnet tear drop \$200



#### **JANA KING**

.925, mother of pearl, ping pong ball \$450



#### JIN AH JO

Open Sphere Black Powder Coated Mild Steel, .925 \$360



#### KATHERYN LEOPOLDSEDER

Jewellery for Creatives .925, pencil \$310



## **LEFT&RIGHT**



#### **COCONUT LU**

Big Flat Hoop .925 \$380



#### **ROMY MITTELMAN**

Bell .925, 18ct yellow gold \$525



#### **VICTORIA MATTHEWS**

Printed aluminium, .925 \$300



#### **JENNIFER MARTIN**

Star Shimmer .925, 18ct yellow gold, pearl, hematite \$250



#### **BELINDA NEWICK**

Frangapani .925 \$220



## **LEFT&RIGHT**



#### **SABINE PAGAN**

Large cubes, marblo, .925, Stainless hooks \$340



#### **AMY RENSHAW**

*In The Darkness There is Light* Oxidised .925, resin, glitter \$485



#### PEACHES+KEEN

XXL House Earrings
plastic with gold foil, 9ct hooks
\$210



#### **CASS PARTINGTON & ANNA DAVERN**

Coasters
Sublimation printed aluminium, .925 fittings
Mirrorball/Redshed
\$195



#### **SARAH ROSS**

Critical Angle .925 \$300



## **LEFT&RIGHT**



#### **RHYS TURNER**

U Bend Fold .925 \$350



### ROBYN WELLS Embossed Leaf

18ct yellow gold, oxidised .925 \$580



#### **KATHRYN WARDILL**

Between the Lines .925, lamp worked glass \$200



#### **KATRINA TYLER**

Oxidised .925, enamel paint \$230



#### **LEONIE WESTBROOK**

Remedy
Monel, oxidised .925
\$420



### **LEFT&RIGHT**



**studioing