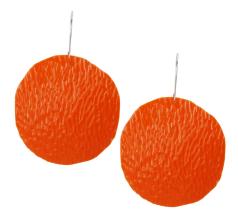

A**

Magnetic Fields Tear Drops .925, Argentinian pendant, cassette tape pressure pads (fragile) \$250



#### **JEANETTE DYKE**

Midnight Reflection 18ct yellow gold, oxidised .925, black diamonds \$3150



#### **BIN DIXON-WARD**

Linked Cubes
Titanium, 18ct yellow gold
\$420



#### **ANNA DAVERN & CASS PARTINGTON**

Coasters
Sublimation printed aluminium, .925 fittings
Metalball/Fogdot
\$195





Branch Drop Oxidised .925 \$300



## **LEFT&RIGHT**



#### **EMMA GRACE**

.925, 18ct yellow gold and sapphire



#### **LINDA HUGHES**

Red Laminate, .925 \$220



#### **NICKY HEPBURN**

Puddle Pois
Oxidised .925, 18ct yellow gold
\$575



#### **DARREN HARVEY**

Line Earrings
9ct yellow gold
\$445



#### **KATH INGLIS**

Hydrangea
Drop studs blue and pink PVC
\$220



## **LEFT&RIGHT**



#### **PENNIE JAGIELLO**

Hand carved vintage plastic, recycled .925 \$180



#### **FIONA KWONG**

Curved Seeing .925, faceted black spinel, garnet tear drop \$200



#### **JANA KING**

.925, mother of pearl, ping pong ball \$450



#### JIN AH JO

Open Sphere Black Powder Coated Mild Steel, .925 \$360



#### KATHERYN LEOPOLDSEDER

Jewellery for Creatives .925, pencil \$310



## **LEFT&RIGHT**



#### **COCONUT LU**

Big Flat Hoop .925 \$380



#### **ROMY MITTELMAN**

Bell .925, 18ct yellow gold \$525



#### **VICTORIA MATTHEWS**

Printed aluminium, .925 \$300



#### **JENNIFER MARTIN**

Star Shimmer .925, 18ct yellow gold, pearl, hematite \$250



#### **BELINDA NEWICK**

Frangapani .925 \$220



## **LEFT&RIGHT**



#### **SABINE PAGAN**

Large cubes, marblo, .925, Stainless hoo