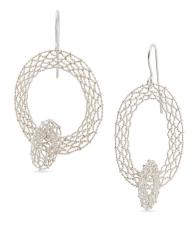

# LEFT&RIGHT

Studio Ingot presents 100 pairs of earrings in a survey of styles, materials and ideas. The earrings range from conventional to surprising, challenging to discreet, utilising found objects to precious gems.



### **LEFT&RIGHT**



#### **BRENDAN ADAIR-SMITH**

Square and rectangle oxidised .925, 18ct yellow gold \$490



**MICHELLE CANGIANO** 

Silver Lining collection 18ct yellow gold and .925 \$740



#### **GEORGIE BROOKS**

The Spaces Inbetween
Oxidised .925 and 24ct foil
\$380



#### **JANE BOWDEN**

Cognac and champagne diamonds, 18ct gold, smoky quartz \$4835



**YU FANG CHI** .999 Silver filigree \$300



## **LEFT&RIGHT**



#### **LAILA MARIE COSTA**

Magnetic Fields Tear Drops .925, Argentinian pendant, cassette tape pressure pads (fragile) \$250



#### **JEANETTE DYKE**

Midnight Reflection 18ct yellow gold, oxidised .925, black diamonds \$3150



#### **BIN DIXON-WARD**

Linked Cubes
Titanium, 18ct yellow gold
\$420



#### **ANNA DAVERN & CASS PARTINGTON**

Coasters
Sublimation printed aluminium, .925 fittings
Metalball/Fogdot
\$195





Branch Drop Oxidised .925 \$300



## **LEFT&RIGHT**



#### **EMMA GRACE**

.925, 18ct yellow gold and sapphire



#### **LINDA HUGHES**

Red Laminate, .925 \$220



#### **NICKY HEPBURN**

Puddle Pois
Oxidised .925, 18ct yellow gold
\$575



#### **DARREN HARVEY**

Line Earrings
9ct yellow gold
\$445