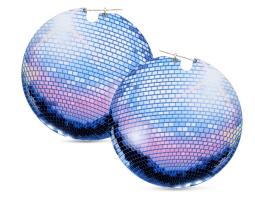

#### **ANNA DAVERN & CASS PARTINGTON**

Coasters
Sublimation printed aluminium, .925 fittings
Metalball/Fogdot
\$195

Branch Drop Oxidised .925 \$300

#### **CASS PARTINGTON & ANNA DAVERN**

Coasters
Sublimation printed aluminium, .925 fittings
Mirrorball/Redshed
\$195