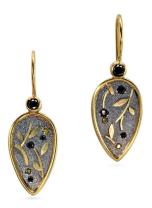

# LEFT&RIGHT

Studio Ingot presents 100 pairs of earrings in a survey of styles, materials and ideas. The earrings range from conventional to surprising, challenging to discreet, utilising found objects to precious gems.



### **LEFT&RIGHT**



#### **BRENDAN ADAIR-SMITH**

Square and rectangle oxidised .925, 18ct yellow gold \$490



**MICHELLE CANGIANO** 

Silver Lining collection 18ct yellow gold and .925 \$740



#### **GEORGIE BROOKS**

The Spaces Inbetween
Oxidised .925 and 24ct foil
\$380



#### **JANE BOWDEN**

Cognac and champagne diamonds, 18ct gold, smoky quartz \$4835



**YU FANG CHI** .999 Silver filigree \$300



## **LEFT&RIGHT**



#### **LAILA MARIE COSTA**

Magnetic Fields Tear Drops .925, Argentinian pendant, cassette tape pressure pads (fragile) \$250



#### **JEANETTE DYKE**

Midnight Reflection 18ct yellow gold, oxidised .925, black diamonds \$3150



#### **BIN DIXON-WARD**

Linked Cubes
Titanium, 18ct yellow gold
\$420



#### **ANNA DAVERN & CASS PARTINGTON**

Coasters
Sublimation printed aluminium, .925 fittings
Metalball/Fogdot
\$195





Branch Drop Oxidised .925 \$300



## **LEFT&RIGHT**



#### **EMMA GRACE**

.925, 18ct yellow gold and sapphire



#### **LINDA HUGHES**

Red Laminate, .925 \$220



#### **NICKY HEPBURN**

Puddle Pois
Oxidised .925, 18ct yellow gold
\$575



#### **DARREN HARVEY**

Line Earrings
9ct yellow gold
\$445



#### **KATH INGLIS**

Hydrangea
Drop studs blue and pink PVC
\$220



## **LEFT&RIGHT**



#### **PENNIE JAGIELLO**

Hand carved vintage plastic, recycled .925 \$180



#### **FIONA KWONG**

Cu