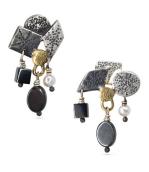

#### **JEANETTE DYKE**

Midnight Reflection 18ct yellow gold, oxidised .925, black diamonds \$3150