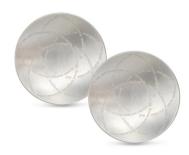

#### **ANNA DAVERN & CASS PARTINGTON**

Coasters
Sublimation printed aluminium, .925 fittings
Metalball/Fogdot
\$195

Branch Drop Oxidised .925 \$300

#### **CASS PARTINGTON & ANNA DAVERN**

Coasters
Sublimation printed aluminium, .925 fittings
Mirrorball/Redshed
\$195