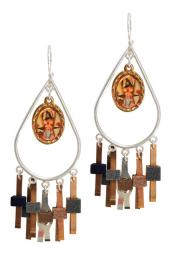

#### **LAILA MARIE COSTA**

Magnetic Fields Tear Drops .925, Argentinian pendant, cassette tape pressure pads (fragile) \$250