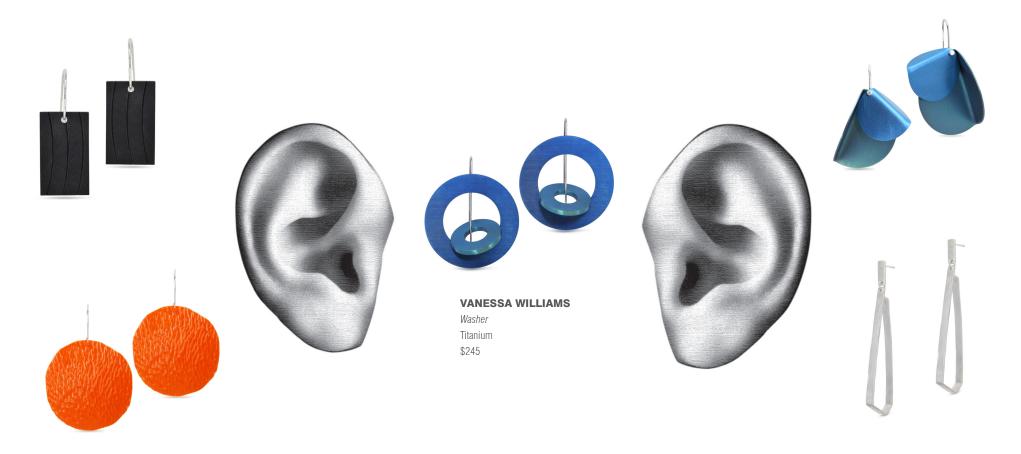

# LEFT&RIGHT

Studio Ingot presents 100 pairs of earrings in a survey of styles, materials and ideas. The earrings range from conventional to surprising, challenging to discreet, utilising found objects to precious gems.

### **LEFT&RIGHT**